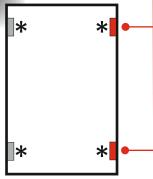

## GT Stay Guard Elite

Fit Stay Guard Elite approx 75mm centres from the internal corner as show here. Secure using 4.8 X 25 carbon steel zinc coated screws

Fit run up blocks on opposite side to the Stay Guard Elite and pack the unit at the same positions marked \* to stop sash movement.