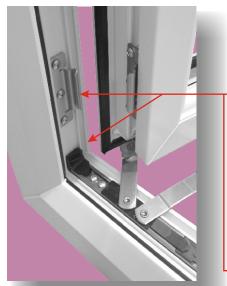

## GT Stay Guard Elite

Fit Stay Guard Elite approx 75mm centres from the internal corner as show here. Secure using 4.8 X 25 carbon steel zinc coated screws

Fit run up blocks on opposite side to the Stay Guard Elite and pack the unit at the same positions marked \* to stop sash movement.

STAY GUARD ELITE SG036 on outer frame and sash for types of stay to include Egress/Easy Clean

Reinforcement and fixings have been omitted for clarity UK Fasteners screws were used for testing when required